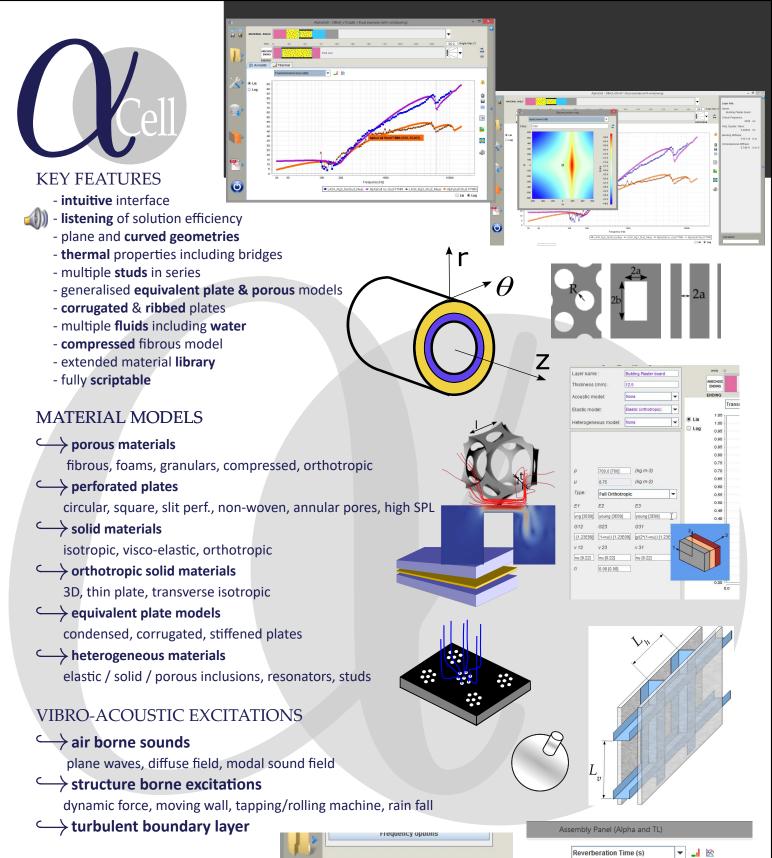

"AlphaCell is probably the most advanced TMM/FTMM suite for NVH simulations"

your core activities !

Prepare to be MATELYS approved !

AlphaCell is a software product by MATELYS-Research Lab > http://alphacell.matelys.com/