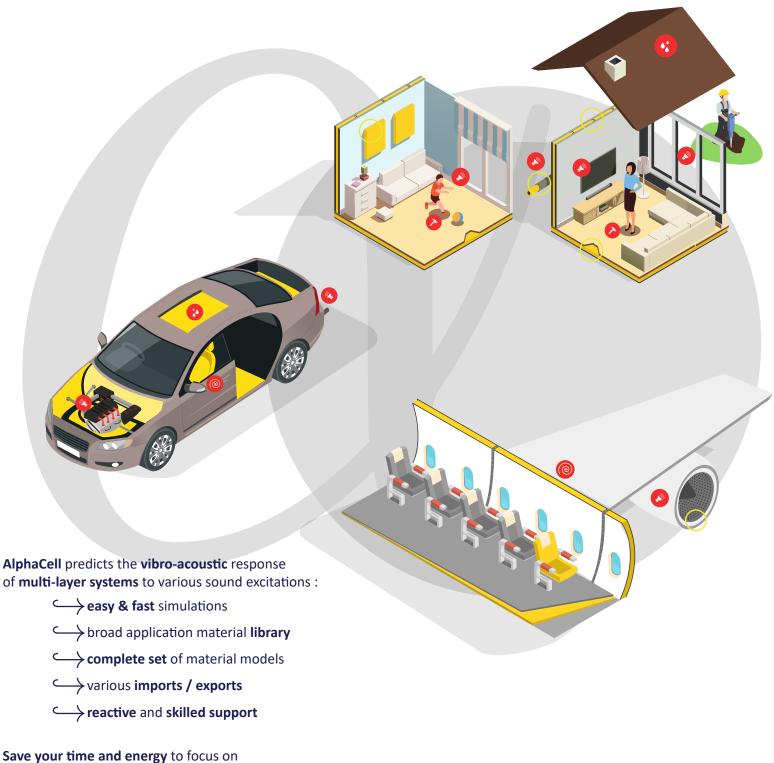

"AlphaCell is probably the most advanced TMM/FTMM suite for NVH simulations"

your core activities !

Prepare to be MATELYS approved !

AlphaCell is a software product by MATELYS-Research Lab > http://alphacell.matelys.com/